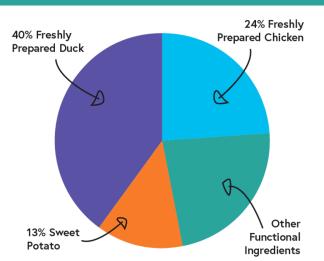

## COMPOSITION

Freshly Prepared Duck 40%, Freshly Prepared Chicken 24%, Sweet Potato 13%, Potato, Peas, Vegetable Protein, **Minerals, Vitamins**, Chicken Gravy 1%, **Nucleotides 1%**, Cellulose, Omega 3 Supplement, Fructooligosaccharides (FOS), Beta Glucans, Mannanoligosaccharides (MOS), **Camomile (50 mg/kg), Lavender (50 mg/kg)** 