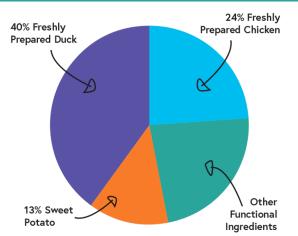

#### Also Available

Skin & Coat to help maintain healthy skin & shiny coat.

**Digestive** - to help pets with digestive Issues.

COMPOSITION

Freshly Prepared Duck 40%, Freshly Prepared Chicken 24%, Sweet Potato 13%, Potato, Peas, Vegetable Protein, Minerals, Vitamins, Chicken Gravy 1%, Nucleotides 1%, Cellulose, Omega 3 Supplement, Fructooligosaccharides (FOS 4,807 mg/kg), Beta Glucans (3,223 mg/kg), Mannanoligosaccharides (MOS 1,201 mg/kg) Camomile, Lavender