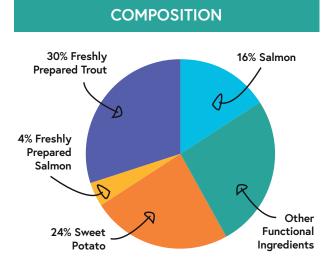

"Thank you team Moonjoon for an absolutely fabulous product, we don't hesitate to recommend it to others!! "

The Guntrip Family, Powys

Trout & Salmon 50% (including Freshly Prepared Trout 30%, Dried Salmon 11%, Freshly Prepared Salmon 4%, Salmon Oil 3%, Salmon Stock 2%), Sweet Potato (24%), Potato, Peas (6%), Beet Pulp, Pea Protein, Linseed, Potato Protein, Minerals, Vitamins, Vegetable Stock, Asparagus (0.3%), Glucosamine (170 mg/kg), Methylsulfonylmethane (170 mg/kg), Chondroitin Sulphate (125 mg/ kg), FOS (96 mg/kg), MOS (24 mg/kg)

## Minimum 26% Freshly Prepared Trout & Salmon

Responsibly sourced and highly digestible protein sources.

## 50% Total Trout & Salmon

Rich in amino acids, vitamins & minerals, trout & salmon are delicious sources of low-fat protein.